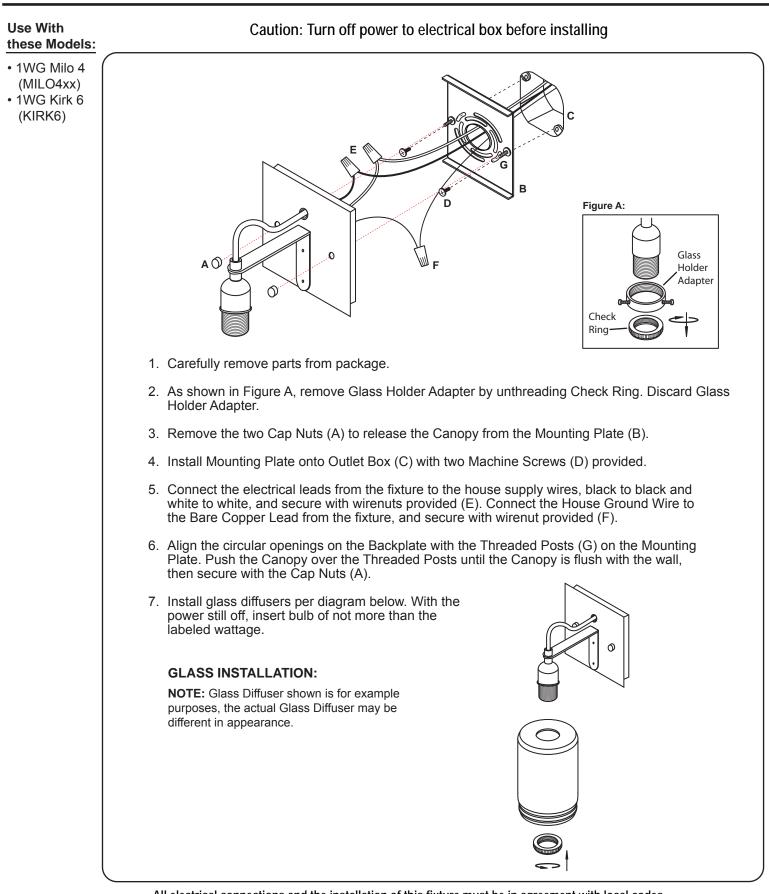

## FIXTURE INSTALLATION GUIDE

Models 1WG Series (One Light Sconce 120V)

**BESA**LIGHTING 6695 Taylor Rd. Blacklick, OH 43004 www.besalighting.com

1WG\_Milo4\_Kirk6, Rev.3 3-18

All electrical connections and the installation of this fixture must be in agreement with local codes, ordinances or the NEC (National Electric Code) or CEC (Canadian Electrical Code). Do not connect this fixture to an electrical system that does not provide a means for equipment grounding.