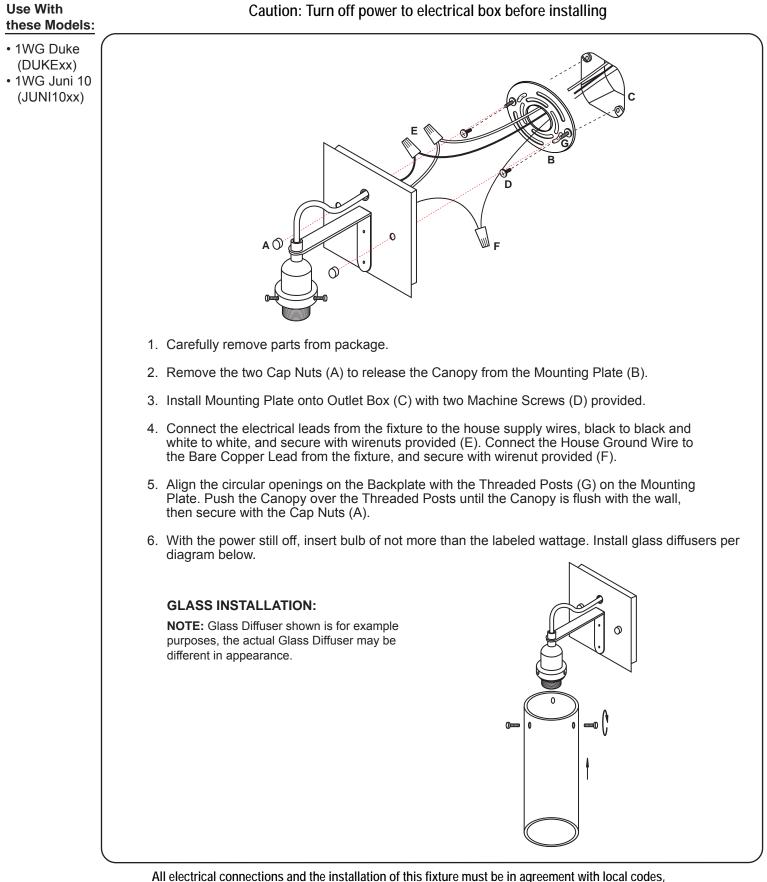

## FIXTURE INSTALLATION GUIDE

Models 1WG Series (One Light Sconce 120V)

1WG, Rev.3 3-18

**BESA**LIGHTING 6695 Taylor Rd. Blacklick, OH 43004

www.besalighting.com

ordinances or the NEC (National Electric Code) or CEC (Canadian Electrical Code). Do not connect this fixture to an electrical system that does not provide a means for equipment grounding.