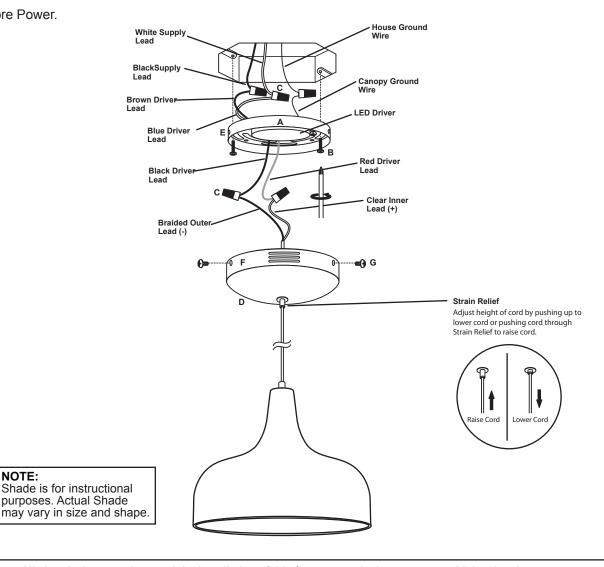

- 1. Carefully unpack parts. Remove Mounting Plate Screws (G) and Canopy (D) from Mounting Plate (A). Connect the LED Driver Leads to the House Supply Wires with Wire Nut Connectors (C) as shown: Brown Driver Lead to Black House Supply Lead, Blue Driver Lead to White House Supply Lead and House Ground Wire to the Canopy Ground Wire. Secure Mounting Plate (A) to the Outlet Box with Mounting Screws (B).
- 2. Connect the LED Driver Leads to the Pendant Cord Leads with Wire Nut Connectors (C) as shown: Black Driver Lead to Braided Outer Lead (-) and Red Driver Lead to Clear Inner Lead (+). Carefully push the wires and wire nuts back into the Outlet Box.
- 3. Align Canopy Screw Openings (F) with Mounting Plate Screw Openings (E). With the openings aligned, install Canopy (D) onto Mounting Plate (A) by re-installing the Mounting Plate Screws (G) to secure Canopy (D) in place.
- 4. To raise the pendant cord height, push pendant cord through Strain Relief. The lower cord height, push up the Strain Relief and pull cord down.
- Restore Power.