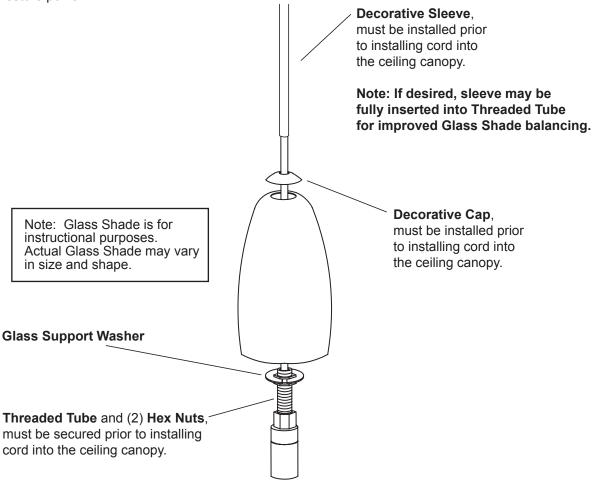

## Use With these Models:

Chrissy (1509xx) **IMPORTANT:** For installation of pendants and wiring, please refer to the **Fixture Installation Guide** included with fixture canopy

- 1. Secure Glass Shade per the diagram, then install bulb per label on luminaire.
- 2. Restore power.

Install the glass shade by positioning the shade over and above the socket, then install the Glass Support Washer between the two Hex Nuts. Secure the Washer with the Hex Nuts and gently position the shade down onto the Washer.

If the Decorative Cap does not seat properly, then reposition the Washer by adjusting the Hex Nuts.

All electrical connections and the installation of this fixture must be in agreement with local codes, ordinances or the NEC (National Electric Code) or CEC (Canadian Electrical Code).