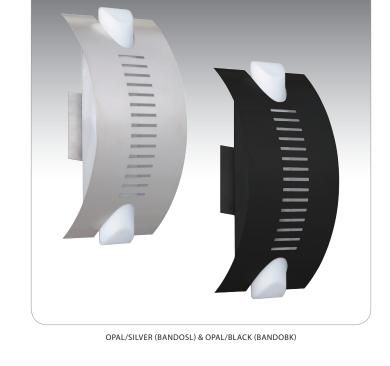

#### **DESCRIPTION**

Our Bando outdoor sconce is composed of a black finished mounting bracket and a sleek opal blown glass diffuser, with matching radiused and horizontally cut faceplate. Our Opal glass is a soft white cased glass that can suit any classic or modern decor. Opal has a very tranquil glow that is pleasing in appearance. The smooth satin finish on the clear outer layer is a result of an extensive etching process.

#### **METAL FINISHES**

Aluminum powder-coated in Black or Silver.

# **ORDERING:**

| DECOR -             | LAMP OPTIONS |
|---------------------|--------------|
| BANDOBK Opal/Black  | LED 2x5W LED |
| BANDOSL Opal/Silver | 3000K        |