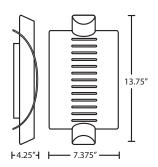

#### **DIFFUSER**

Diffuser shall be handcrafted glass of Opal decor with decorative faceplate. 7.375" W x 13.75" H x 4.25" D