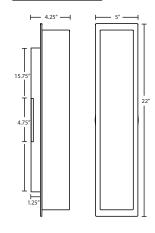

#### **DIFFUSER**

Diffuser shall be handcrafted glass of Opal decor with decorative faceplate.

**Barclay 18:** 5"W x 18"H x 4.125"D **Barclay 22:** 5"W x 22"H x 4.25"D

## For ordering information, see next page

All dimensions provided are nominal.
Allowance must be made for dimensional tolerance in handcrafted glasses.

**REV 12/18** 