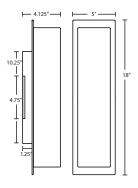

#### **DIFFUSER**

Diffuser shall be handcrafted glass of Opal decor with decorative faceplate.

**Barclay 18:** 5"W x 18"H x 4.125"D **Barclay 22:** 5"W x 22"H x 4.25"D

## For ordering information, see next page

All dimensions provided are nominal.
Allowance must be made for dimensional tolerance in handcrafted glasses.

**REV 12/18** 