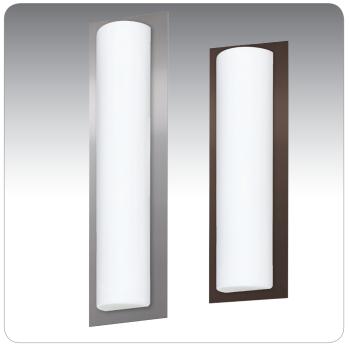

#### **DESCRIPTION**

Wall-mounted sconces featuring Opal glass with a decorative faceplate, indoor/outdoor rated hardware.

#### **DIFFUSER**

Diffuser shall be handcrafted glass of Opal decor with decorative faceplate.

**Barclay 18:** 5"W x 18"H x 4.125"D **Barclay 22:** 5"W x 22"H x 4.25"D

#### **METAL FINISHES**

Aluminum powder-coated in Bronze, Black or Silver.

### **LABELS**

UL Listed. Suitable for Wet Locations (interior or exterior use).

BARCLAY 22 IN SILVER AND BARCLAY 18 IN BRONZE

2NW-BARC18-BK