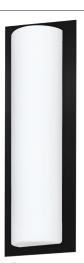

#### **DESCRIPTION**

Wall-mounted sconces featuring Opal glass with a decorative faceplate, indoor/outdoor rated hardware.

#### **METAL FINISHES**

Aluminum powder-coated in Bronze, Black or Silver.

### **LABELS**

UL Listed. Suitable for Wet Locations (interior or exterior use).

BARCLAY 22 IN SILVER AND BARCLAY 18 IN BRONZE

2NW-BARC18-BK