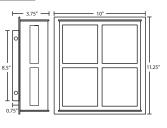

BREE11 Sconce SW Satin White Glass (blank) 1x 60W B10 Incan

-

SW Satin White Glass (blank) 2x 60W B10 Incan