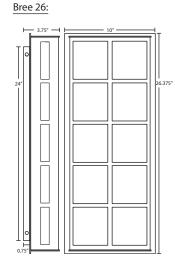

#### For ordering information, see next page

All dimensions provided are nominal. Allowance must be made for dimensional tolerance in handcrafted glasses.

BREE 38 SHOWN IN WHITE ACRYLIC (BREE38-WA-SL) & BREE 26 SHOWN IN WHITE ACRYIC (BREE26-WA-BR) IN BRONZE FINISH