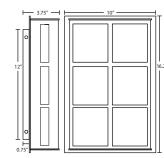

DIFFUSER

DIFFUSER

BREE26 Sconce WA White Acrylic (blank) 3x 60W B10 Incan

BREE38 Sconce WA White Acrylic (blank) 3x 60W B10 Incan

WA White Acrylic

FIXTURE - DIFFUSER -

FIXTURE - DIFFUSER -

WA White Acrylic