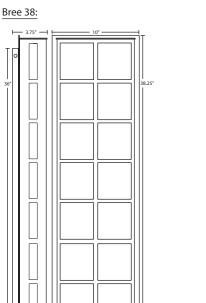

#### For ordering information, see next page

All dimensions provided are nominal. Allowance must be made for dimensional tolerance in handcrafted glasses.

BREE 38 SHOWN IN WHITE ACRYLIC (BREE38-WA-SL) & BREE 26 SHOWN IN WHITE ACRYIC (BREE26-WA-BR) IN BRONZE FINISH