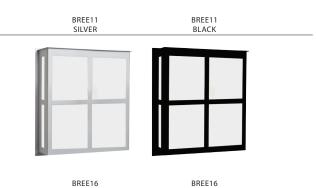

#### CONSTRUCTION

.080" aluminum housing and faceplate, with a bronze, black or silver powder coating. Faceplate is secured by stainless steel screws.

Silver Finish

BK Black

BR Bronze

SL Silver

BR Bronze SL Silver

FIXTURE -

FIXTURE -

BREE16 Sconce