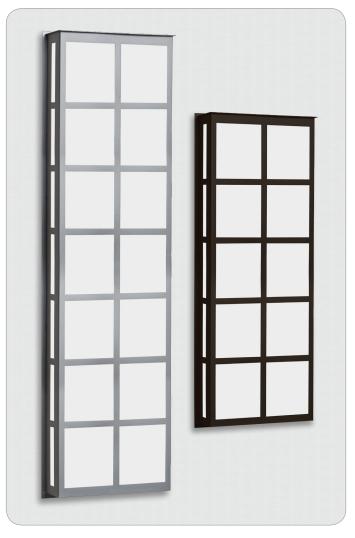

#### For ordering information, see next page

All dimensions provided are nominal. Allowance must be made for dimensional tolerance in handcrafted glasses.

BREE 38 SHOWN IN WHITE ACRYLIC (BREE38-WA-SL) & BREE 26 SHOWN IN WHITE ACRYIC (BREE26-WA-BR) IN BRONZE FINISH

DIFFUSER

DIFFUSER

BREE26 Sconce WA White Acrylic (blank) 3x 60W B10 Incan

BREE38 Sconce WA White Acrylic (blank) 3x 60W B10 Incan

WA White Acrylic

FIXTURE - DIFFUSER -

FIXTURE - DIFFUSER -

WA White Acrylic