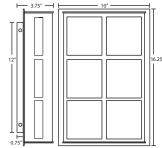

#### For ordering information, see next page

All dimensions provided are nominal. Allowance must be made for dimensional tolerance in handcrafted glasses.

BREE 38 SHOWN IN WHITE ACRYLIC (BREE38-WA-SL) & BREE 26 SHOWN IN WHITE ACRYIC (BREE26-WA-BR) IN BRONZE FINISH