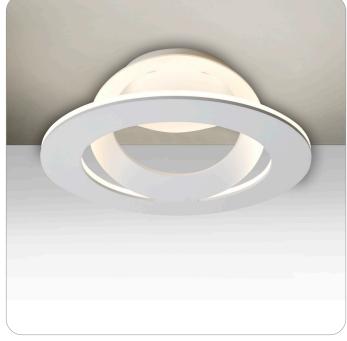

### **DESCRIPTION**

Semi-flush mounted ceiling fixture.

### **LABELS**

UL or ETL Listed. Suitable for Damp Locations (interior use only).

WHITE

BLACK