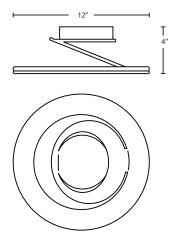

## **CONSTRUCTION**

Heavy guage Aluminum is powder coated White or Black. 12" Dia. x 4" H  $\,$ 

### MOUNTING

Installs directly to a 4" octagonal outlet box, centered on fixture.