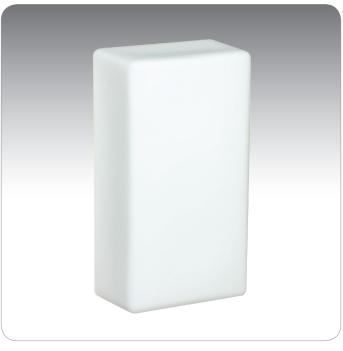

#### **DESCRIPTION**

Wall-mounted sconces featuring handcrafted glasses. ADA-compliant.

#### **DIFFUSER**

Diffuser shall be handcrafted Opal Matte glass.

#### **CONSTRUCTION**

Stamped aluminum fitter is powder coated white. Glass is secured by stainless steel set screws.

### **LABELS**

UL or ETL Listed. Suitable for Wet Locations (interior or exterior use).

LIDO SHOWN IN OPAL MATTE