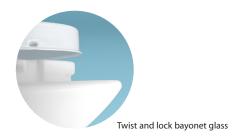

### **CONSTRUCTION**

Glass diffuser is secured to fitter with "twist & lock" bayonet action. Stamped aluminum fitter is powder coated white.