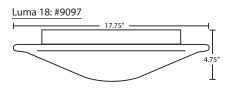

## **DIFFUSER**

Handcrafted glass diffuser is available in Opal Glossy/Clear decor. 17.25" Dia. x 4.75" H