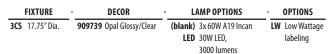

## **LAMPING**

**Standard:** 60W MAX E26 base A19, 120V, lamp not included. Dimmable with standard incandescent dimmer (not included).

**LED:** 30W Integrated source, 120V, CL dimmable, 90+ CRI, 3000°K CCT, 3000 lumens, 50,000 hours, included.

## **DIFFUSER**

Handcrafted glass diffuser is available in Opal Glossy/Clear decor. 17.25" Dia. x 4.75" H

### **LABELS**

UL or ETL Listed. Suitable for Damp Locations (interior use only).

### Ex. 3CS-909739

Luma Ceiling w/ Opal Glossy/Clear Glass Shade

All dimensions provided are nominal. Allowance must be made for dimensional tolerance in handcrafted glasses.