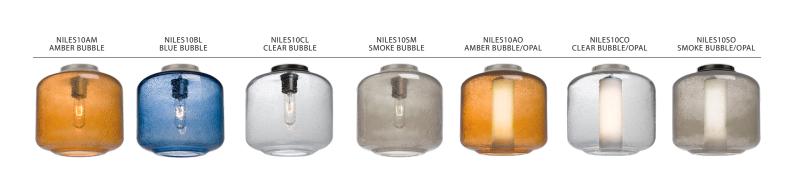

## **ORDERING:**

| FIXTURE/DECOR                | - LAMP OPTIONS -      | METAL FINISH    |
|------------------------------|-----------------------|-----------------|
| NILES10AMC Amber Bubble      | (blank) 60W T10 Incan | BK Black        |
| NILES10BLC Blue Bubble       | LED 9W LED            | BR Bronze       |
| NILES10CLC Clear Bubble      | (For Inner Opal)      | SN Satin Nickel |
| NILES10SMC Smoke Bubble      | EDIL 8W LED Filament  |                 |
| NILES10AOC Amber Bubble/Opal | (For No Inner Opal)   |                 |
| NILES10BOC Blue Bubble/Opal  |                       |                 |
| NILES10COC Clear Bubble/Opal |                       |                 |
| NILES10SOC Smoke Bubble/Opal |                       |                 |

Ex. NILES10BLC-SN

Niles 10 Ceiling, Blue Bubble Glass Shade, Satin Nickel Finish

**Project Information:**