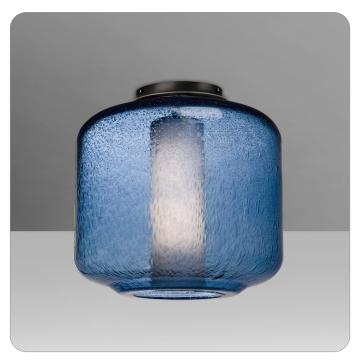

#### DIFFUSER

Shade shall be handcrafted glass of various decors. 9.5" Dia. x 9" H May also feature inner Opal Cylinder.

#### LABELS

UL or ETL Listed. Suitable for Damp Locations (interior use only).

NILES 10 IN BLUE BUBBLE/OPAL (NILES10BOC)

| Project Information: |  |  |
|----------------------|--|--|
|                      |  |  |
|                      |  |  |
|                      |  |  |
|                      |  |  |