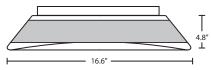

#### DIFFUSER

Handcrafted glass diffuser is available in various decors. **Pica 11:** 11" Dia. x 4.2" H **Pica 13:** 13.4" Dia. x 4.4" H **Pica 17:** 16.6" Dia. x 4.8" H