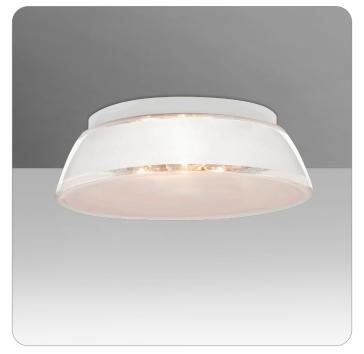

#### LABELS

UL or ETL Listed. Suitable for Damp Locations (interior use only).

PICA SHOWN IN WHITE SAND

CREME SAND

#### DIFFUSER

Handcrafted glass diffuser is available in various decors. **Pica 11:** 11" Dia. x 4.2" H **Pica 13:** 13.4" Dia. x 4.4" H **Pica 17:** 16.6" Dia. x 4.8" H