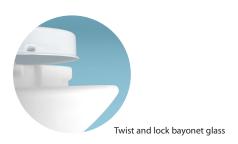

#### CONSTRUCTION

Glass diffuser is secured to fitter with "twist & lock" bayonet action. Stamped aluminum fitter is powder coat White finish.