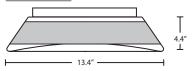

#### DIFFUSER

Handcrafted glass diffuser is available in various decors. **Pica 11:** 11" Dia. x 4.2" H **Pica 13:** 13.4" Dia. x 4.4" H **Pica 17:** 16.6" Dia. x 4.8" H