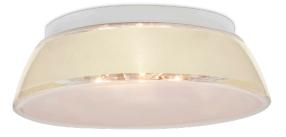

#### LABELS

UL or ETL Listed. Suitable for Damp Locations (interior use only).

PICA SHOWN IN WHITE SAND

CREME SAND

#### DIFFUSER

Handcrafted glass diffuser is available in various decors. **Pica 11:** 11" Dia. x 4.2" H **Pica 13:** 13.4" Dia. x 4.4" H **Pica 17:** 16.6" Dia. x 4.8" H