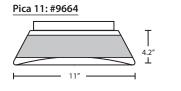

#### DIFFUSER

Handcrafted glass diffuser is available in various decors. **Pica 11:** 11" Dia. x 4.2" H **Pica 13:** 13.4" Dia. x 4.4" H **Pica 17:** 16.6" Dia. x 4.8" H

## **ORDERING:**

| FIXTURE/DECOR |                       | - LAMP OPTIONS |            |
|---------------|-----------------------|----------------|------------|
| 9664CRC       | 11.0" Dia. Creme Sand | (blank)        | 1x 60W A19 |
| 9664WHC       | 11.0" Dia. White Sand | LED            | 1x 9W LED  |