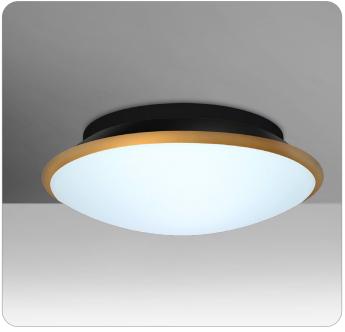

#### **DESCRIPTION**

The Silk ceiling fixture collection is comprised of an matte etched Opal bottom diffuser accented with a black upper cap and fitter. The result is an appealing contrast created from the soothing illuminated opal against the appearance of a spun metal cap, which is actually an artistically finished portion of the glass diffuser.

#### LABELS

UL or ETL Listed. Suitable for Damp Locations (interior use only).

SILK IN OPAL/GOLD