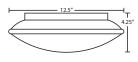

#### **DIFFUSER**

Handcrafted glass diffuser is available in various decors.

Silk 10 #SILK10: 10" Dia. x 3.75" H Silk 12 #SILK12: 12.5" Dia. x 4.25" H Silk 16 #SILK16: 16" Dia. x 4.75" H