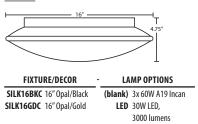

### Silk 16:

## Ex. SILK16BKC

Silk 16 Ceiling w/ Opal/Black Glass Shade

**LED:** 20W Integrated source, 120V, CL dimmable, 90+ CRI, 3000°K CCT, 2000 lumens, 50,000 hours, included. (For Silk 12 only)

**LED:** 30W Integrated source, 120V, CL dimmable, 90+ CRI, 3000°K CCT, 3000 lumens, 50,000 hours, included. (For Silk 16 only)