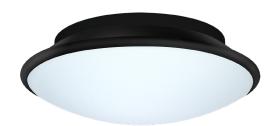

#### **DESCRIPTION**

The Silk ceiling fixture collection is comprised of an matte etched Opal bottom diffuser accented with a black upper cap and fitter. The result is an appealing contrast created from the soothing illuminated opal against the appearance of a spun metal cap, which is actually an artistically finished portion of the glass diffuser.

#### OPAL/BLACK