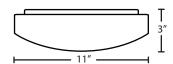

#### DIFFUSER

Handcrafted glass diffuser in Opal Matte with wood endcaps. 11.75" L x 13.5" W x 4.25" H

All dimensions provided are nominal.
Allowance must be made for dimensional tolerance in handcrafted glasses.

**REV 12/18**