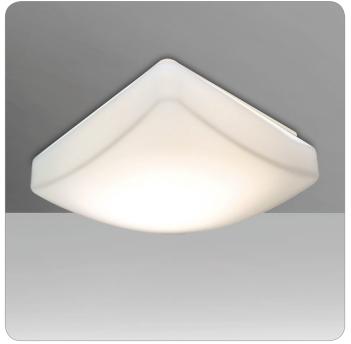

### **DESCRIPTION**

Flush-mounted ceiling fixture, featuring Opal Matte glass diffuser.

#### DIFFUSER

Handcrafted glass diffuser in Opal Matte with wood endcaps. 11.75" L x 13.5" W x 4.25" H

## **CONSTRUCTION**

Glass diffuser is secured to fitter with three set screws. Stamped aluminum fitter is powder coated white.