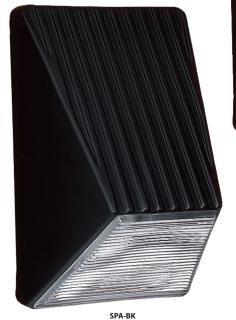

## **DESCRIPTION**

Experience the allure of our Spa luminaire, which boasts a hand-painted European glass diffuser. The luminaire is skillfully crafted with a semi-translucent white finish or opaque black or bronze finish, enhancing its light output and creating a captivating glow.

**Ex. SPA-BK**Spa Sconce, Black/Clear

**SPA-WH** White/Clear

All dimensions provided are nominal. Allowance must be made for dimensional tolerance in handcrafted glasses.

**REV 7/23**