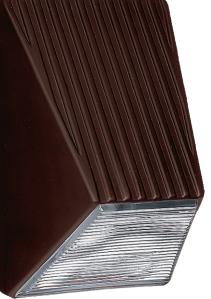

## **DESCRIPTION**

Experience the allure of our Spa luminaire, which boasts a hand-painted European glass diffuser. The luminaire is skillfully crafted with a semi-translucent white finish or opaque black or bronze finish, enhancing its light output and creating a captivating glow.

#### LABELS

UL or ETL Listed. Suitable for Wet Locations. May be used in Interior or Exterior applications.

SPA-BR