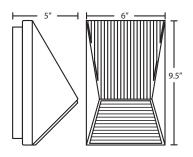

## **DIFFUSER**

Glass diffuser is molded glass in Black or Bronze finish.  $6^{\prime\prime}W\times9.5^{\prime\prime}$  H  $\times$   $5^{\prime\prime}$  D.