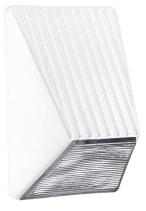

## **DESCRIPTION**

Experience the allure of our Spa luminaire, which boasts a hand-painted European glass diffuser. The luminaire is skillfully crafted with a semi-translucent white finish or opaque black or bronze finish, enhancing its light output and creating a captivating glow.

## **DIFFUSER**

Glass diffuser is molded glass in Black or Bronze finish.  $6^{\prime\prime}W\times9.5^{\prime\prime}$  H  $\times$   $5^{\prime\prime}$  D.