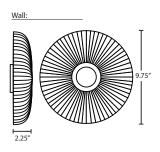

#### **DIFFUSER**

Handcrafted glass diffuser with frosted pattern in various decors. 9.75" Dia. x 2.25" H

### **LABELS**

UL or ETL Listed. Suitable for Damp Locations (interior use only).

\*Can be used as ADA-compliant wall sconce as shown above

All dimensions provided are nominal.
Allowance must be made for dimensional tolerance in handcrafted glasses.