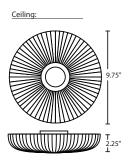

#### **DIFFUSER**

Handcrafted glass diffuser with frosted pattern in various decors. 9.75" Dia. x 2.25" H

#### **MOUNTING**

Installs directly to a 4" octagonal outlet box, centered on fixture.