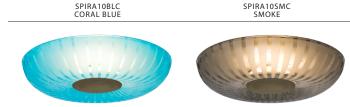

CLEAR (SPIRA10CLC)

### **ORDERING:**

| FIXTURE -             | LAMP OPTIONS | - METAL FINISH  |
|-----------------------|--------------|-----------------|
| SPIRA10BLC Coral Blue | LED 10W LED  | BK Black        |
| SPIRA10SMC Smoke      |              | BR Bronze       |
| SPIRA10CLC Clear      |              | SN Satin Nickel |