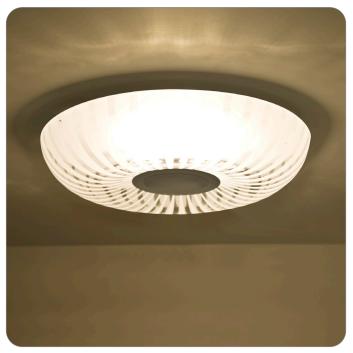

#### **DESCRIPTION**

The Spira Flush mount is a modern flush mount, composed of an interestingly toroid-shaped blown clear glass shade with radially patterned frosted stripes. The indirect LED light source's glow beautifully complements the glass design by highlighting the frosted etchings from the transparent space. Ceiling or ADA-compliant wall fixture.