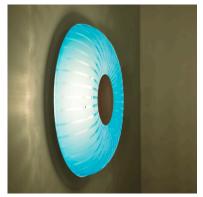

#### **DESCRIPTION**

The Spira Flush mount is a modern flush mount, composed of an interestingly toroid-shaped blown clear glass shade with radially patterned frosted stripes. The indirect LED light source's glow beautifully complements the glass design by highlighting the frosted etchings from the transparent space. Ceiling or ADA-compliant wall fixture.

CLEAR (SPIRA10CLC)