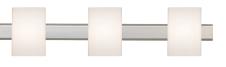

#### DESCRIPTION

1-4 Light vanity luminaires featuring handcrafted glass.

#### LABELS

UL or ETL Listed. Suitable for Damp Locations (interior use only).

OPAL MATTE

2SW-TITO07-SN 14.625″ L x 5.125″ H x 5″ D

3SW-TITO07-SN 22.5" L x 5.125" H x 5" D

All dimensions provided are nominal. Allowance must be made for dimensional tolerance in handcrafted glasses.