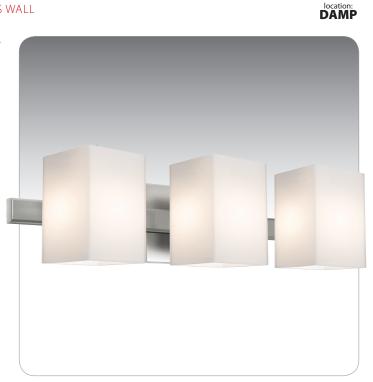

## VANITIES WALL

#### LABELS

UL or ETL Listed. Suitable for Damp Locations (interior use only).

OPAL MATTE

2SW-TITO07-SN 14.625″ L x 5.125″ H x 5″ D

3SW-TITO07-SN 22.5" L x 5.125" H x 5" D

All dimensions provided are nominal. Allowance must be made for dimensional tolerance in handcrafted glasses.