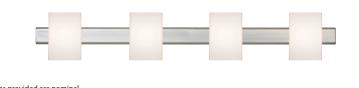

#### DESCRIPTION

1-4 Light vanity luminaires featuring handcrafted glass.

#### DIFFUSER

Handcrafted glass diffuser in Opal Matte. 3.5 L x 5.125" H

#### CONSTRUCTION

Stamped steel body, with plated finish. Decorative outlet box cover optional when not required.