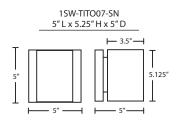

#### DIFFUSER

Handcrafted glass diffuser in Opal Matte. 3.5 L x 5.125" H

#### LABELS

UL or ETL Listed. Suitable for Damp Locations (interior use only).

OPAL MATTE

2SW-TITO07-SN 14.625″ L x 5.125″ H x 5″ D

3SW-TITO07-SN 22.5" L x 5.125" H x 5" D

All dimensions provided are nominal. Allowance must be made for dimensional tolerance in handcrafted glasses.