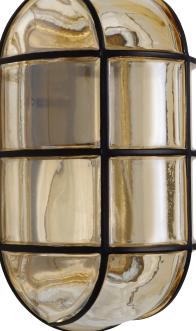

## **ORDERING:**

| FIXTURE |              | - LAMP OPTIONS |         |
|---------|--------------|----------------|---------|
| TOGOBK  | Black/Smoke  | (blank)        | 75W A19 |
| TOGOBR  | Bronze/Smoke |                |         |