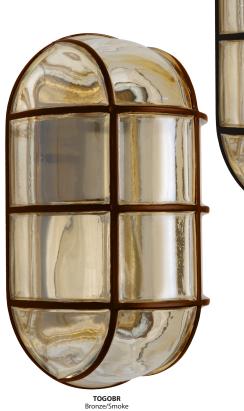

## **ORDERING:**

| FIXTURE |              | - LAMP OPTIONS |         |
|---------|--------------|----------------|---------|
| TOGOBK  | Black/Smoke  | (blank)        | 75W A19 |
| TOGOBR  | Bronze/Smoke |                |         |