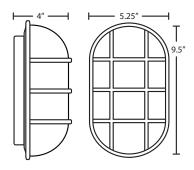

# LAMPING Standard: 75W A19 120V, lamps not included.

DIFFUSER

Glass diffuser is molded glass in Black or Bronze decor, with a warm Smoke tint. Dimensions are  $5.25''W \times 9.5''H \times 4''D$ .