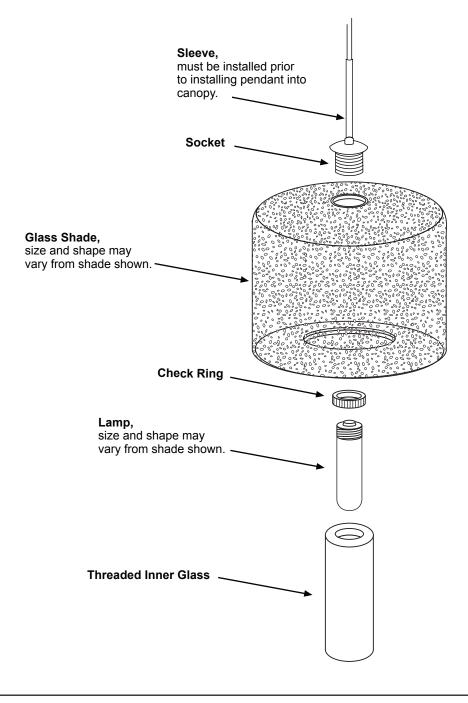

- 1. Prior to installing the pendant cord into the ceiling canopy, slide the Decorative Sleeve over the cord. The pendant can now be installed per the FIXTURE INSTALLATON GUIDE.
- 2. Position the Socket through the top opening of the Glass Shade. Secure the Glass Shade by threading the Check Ring on to the Socket.
- Install bulb per label on luminaire, then install Threaded Inner Glass. Restore power.