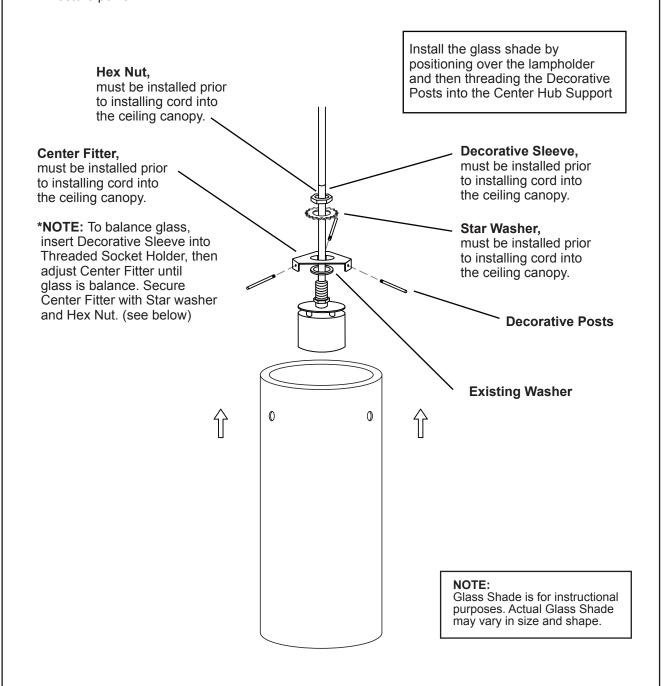

- 1. Secure Glass Shade per the diagram, then install bulb per label on luminaire.
- 2. Restore power.

All electrical connections and the installation of this fixture must be in agreement with local codes, ordinances or the NEC (National Electric Code) or CEC (Canadian Electrical Code). Do not connect this fixture to an electrical system that does not provide a means for equipment grounding.