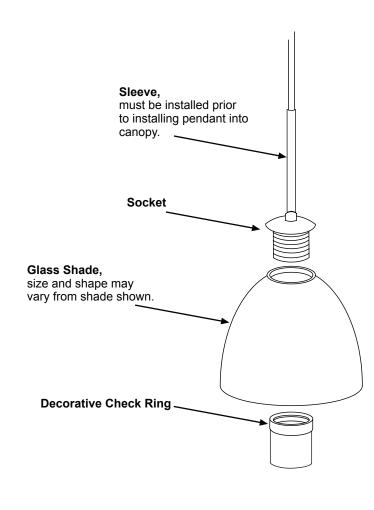

## **IMPORTANT:** For installation of pendants and wiring, please refer to the **Fixture Installation Guide** included with fixture canopy

- 1. Prior to installing the pendant cord into the ceiling canopy, slide the Decorative Sleeve over the cord. The pendant can now be installed per the FIXTURE INSTALLATON GUIDE.
- 2. Position the Socket through the top opening of the Glass Shade. Secure the Glass Shade by threading the Check Ring on to the Socket.
- 3. Install bulb per label on luminaire, then restore power.