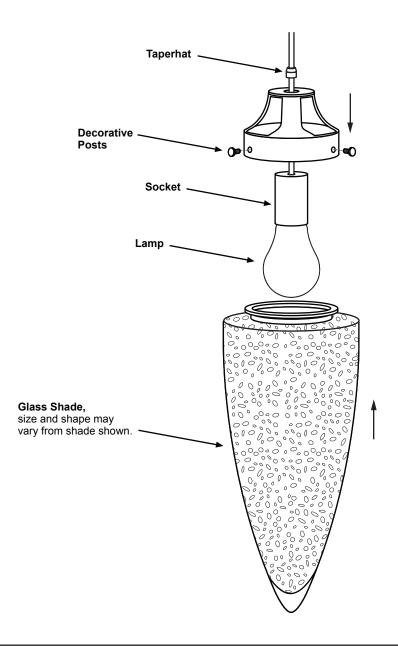

- 1. Prior to installing the pendant cord into the ceiling canopy. The pendant can now be installed per the FIXTURE INSTALLATON GUIDE.
- 2. Install Fitter and Taperhat onto Cordset.
- 3. Install Lamp onto Socket and install Glass Shade to Fitter with Decorative Posts.
- 4. Restore power.