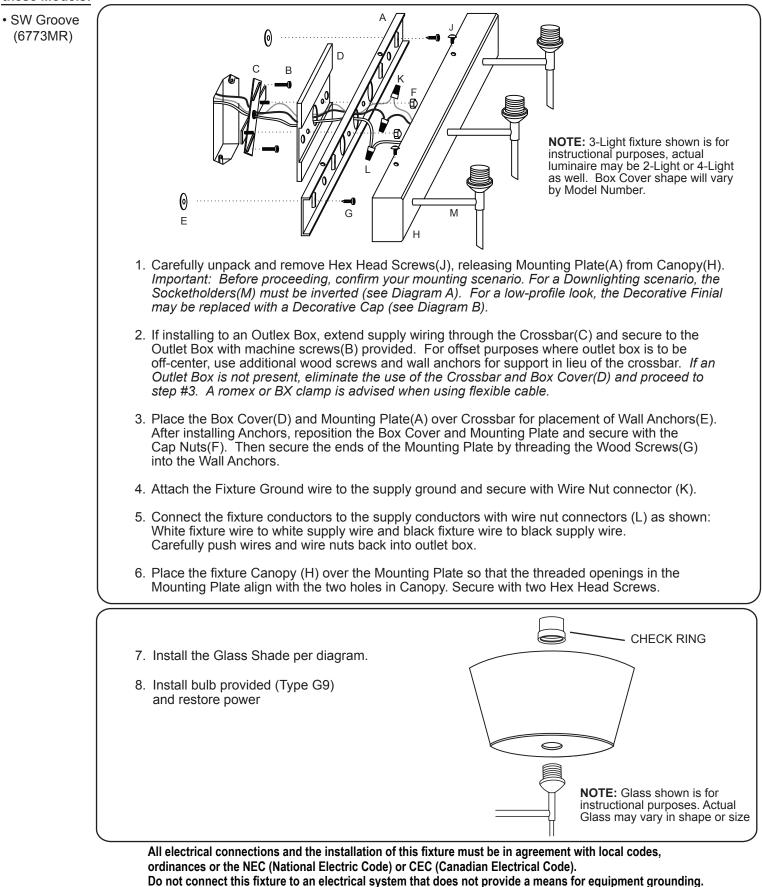

# FIXTURE INSTALLATION GUIDE

Models SW Series (Two, Three, and Four Light Vanity 120V)

**BESA**LIGHTING

SW.96 Bath, Rev.1 8-12

# Use With these Models:

### Caution: Turn off power to electrical box before installing

## **FIXTURE INSTALLATION GUIDE**

6695 Taylor Rd. Blacklick, OH 43004 www.besalighting.com

All electrical connections and the installation of this fixture must be in agreement with local codes, ordinances or the NEC (National Electric Code) or CEC (Canadian Electrical Code). Do not connect this fixture to an electrical system that does not provide a means for equipment grounding.