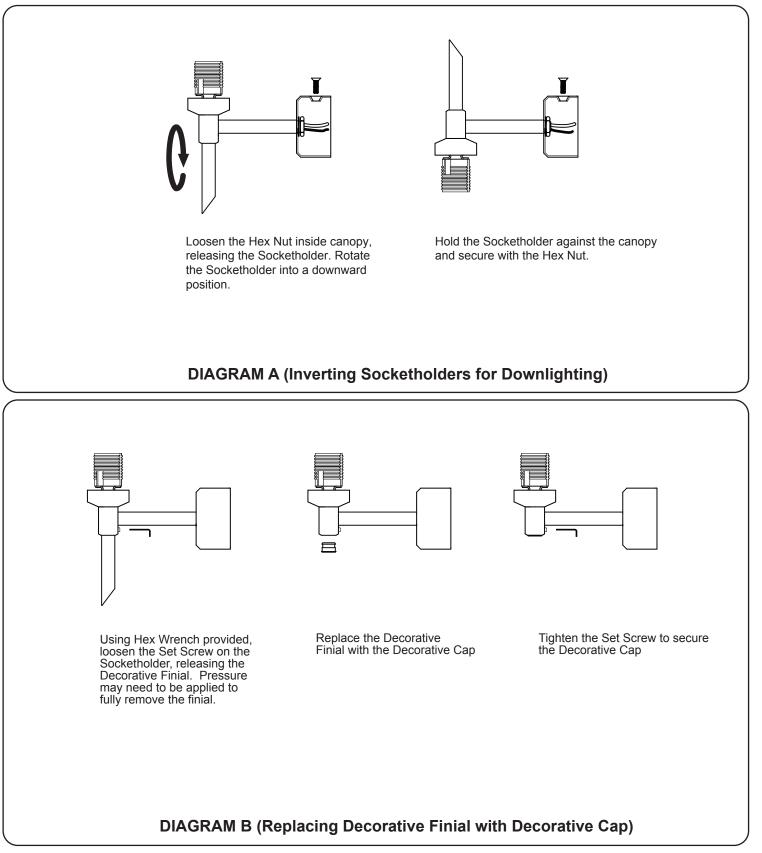

# FIXTURE INSTALLATION GUIDE

Models SW Series (Two, Three, and Four Light Vanity 120V)

**BESA**LIGHTING

SW.96 Bath, Rev.1 8-12

## **FIXTURE INSTALLATION GUIDE**

6695 Taylor Rd. Blacklick, OH 43004 www.besalighting.com

All electrical connections and the installation of this fixture must be in agreement with local codes, ordinances or the NEC (National Electric Code) or CEC (Canadian Electrical Code). Do not connect this fixture to an electrical system that does not provide a means for equipment grounding.