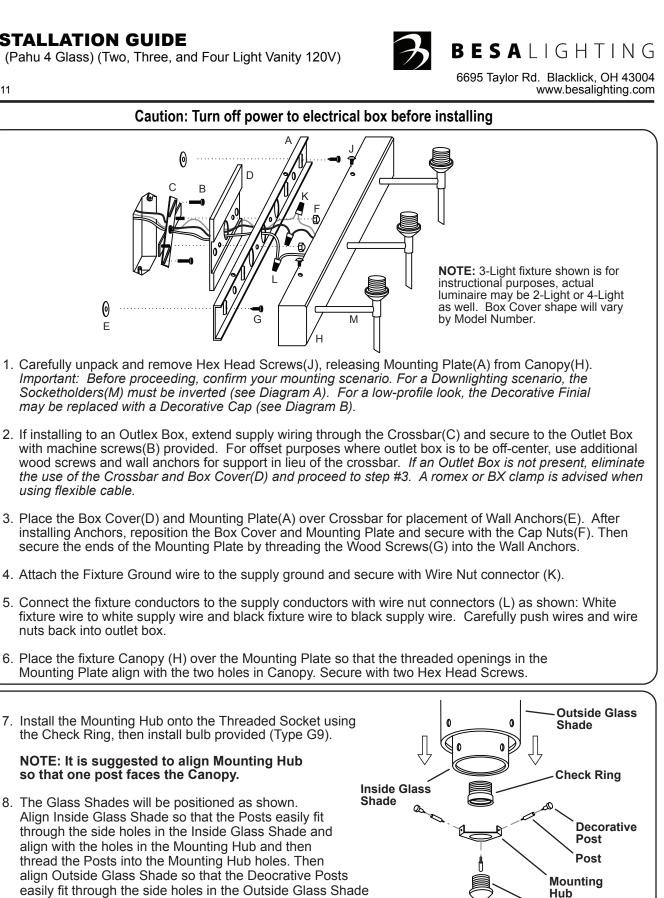

## FIXTURE INSTALLATION GUIDE

Models SW Series (Pahu 4 Glass) (Two, Three, and Four Light Vanity 120V)

SW Bath.97, Rev.1 12-11

Use With

these Models: SW Pahu 4

(X44007)

All electrical connections and the installation of this fixture must be in agreement with local codes, ordinances or the NEC (National Electric Code) or CEC (Canadian Electrical Code). Do not connect this fixture to an electrical system that does not provide a means for equipment grounding.