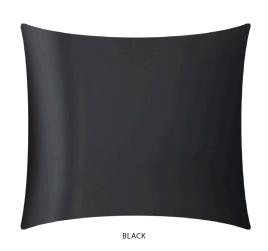

#### **DESCRIPTION**

Our Kite sconce is a contemporary lighting fixture featuring an ultra-low profile disc. With lighting from all four sides of the faceplate, it is meticulously crafted to create a subtle and inviting ambiance that elegantly reflects onto the mounting surface. Available in a captivating Black or White finish, they bring a touch of sophistication and versatility to your decor.

### **METAL FINISH**

Fixture shall be finished in Black or White.