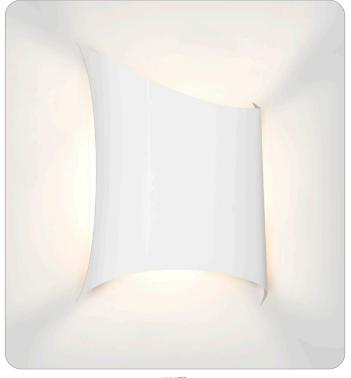

#### **DESCRIPTION**

Our Kite sconce is a contemporary lighting fixture featuring an ultra-low profile disc. With lighting from all four sides of the faceplate, it is meticulously crafted to create a subtle and inviting ambiance that elegantly reflects onto the mounting surface. Available in a captivating Black or White finish, they bring a touch of sophistication and versatility to your decor.

## **MOUNTING**

Installs directly to a 4" octagonal outlet box. Wall-mount only.

UL or ETL Listed. Suitable for Damp Locations (interior use only).

WHITE