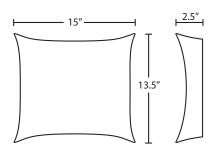

#### **CONSTRUCTION**

Aluminum faceplate and frosted acrylic side diffuser. 15" L x 13.5" H x 2.5" D