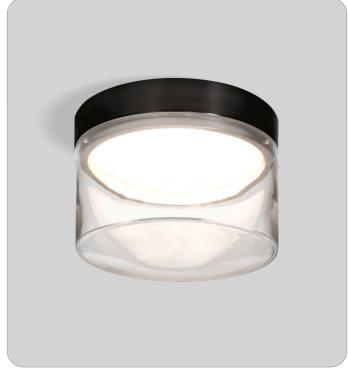

### **DESCRIPTION**

Presenting the Epic surface mount sconce featuring a clear glass shade and a white acrylic diffuser. This exquisite lighting fixture combines the elegance of clear glass with the practicality of a white acrylic diffuser, creating a seamless blend of beauty and functionality.

#### **DIFFUSERS**

Diffuser shall be handcrafted clear glass.

#### IARFIC

UL or ETL Listed. Suitable for Damp Locations.

CLEAR WITH BLACK CAP

| FIXTURE                   | - LAMP OPTION - | METAL FINISH    | - OPTIONS  |
|---------------------------|-----------------|-----------------|------------|
| <b>EPICCLC</b> Epic Clear | LED 12W LED     | BK Black        | SLP Sloped |
|                           |                 | SN Satin Nickel | Ceiling    |
|                           |                 | WH White        | Swivel     |