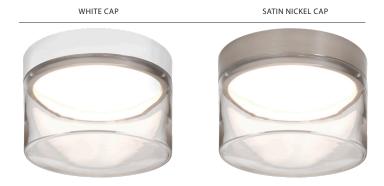

#### **CONSTRUCTION**

Canopy is plated stamped steel. Canopy and glass retainer hardware are available in Black, Satin Nickel or White finish. 6" Dia.  $\times$  4.25" H

#### IARFIC

UL or ETL Listed. Suitable for Damp Locations.

CLEAR WITH BLACK CAP

| FIXTURE                   | - LAMP OPTION - | METAL FINISH    | - OPTIONS  |
|---------------------------|-----------------|-----------------|------------|
| <b>EPICCLC</b> Epic Clear | LED 12W LED     | BK Black        | SLP Sloped |
|                           |                 | SN Satin Nickel | Ceiling    |
|                           |                 | WH White        | Swivel     |