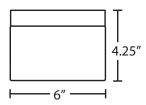

#### **CONSTRUCTION**

Canopy is plated stamped steel. Canopy and glass retainer hardware are available in Black, Satin Nickel or White finish. 6" Dia.  $\times$  4.25" H